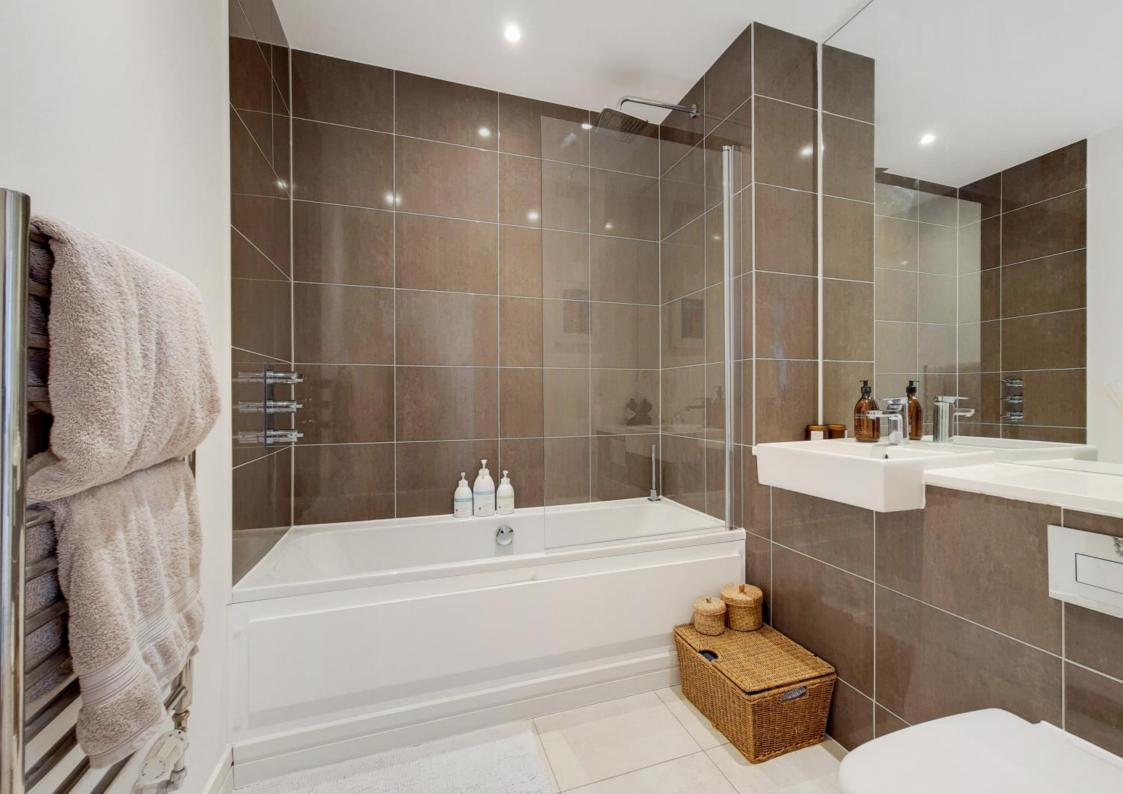

The accommodation comprises a master bedroom with a large fitted wardrobe & en-suite shower room, a second double bedroom, a stylish three piece bathroom suite, a utility cupboard which houses the heating system & washing machine, along with providing ample storage space, and a 24'8 x 12'0 open plan kitchen/living room featuring a contemporary kitchen with composite work surfaces and fitted appliances. Externally, the property enjoys a spacious balcony with elevated views over the communal grounds and an aspect that captures the afternoon and evening sunshine.