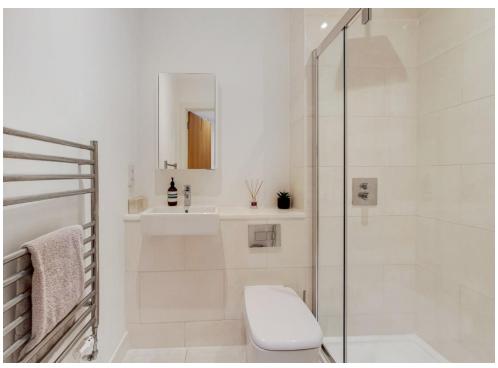

The accommodation comprises a master bedroom with a large fitted wardrobe & en-suite shower room, a second double bedroom, a stylish three piece bathroom suite, a utility cupboard which houses the heating system & washing machine, along with providing ample storage space, and a 24'8 x 12'0 open plan kitchen/living room featuring a contemporary kitchen with composite work surfaces and fitted appliances. Externally, the property enjoys a spacious balcony with elevated views over the communal grounds and an aspect that captures the afternoon and evening sunshine.