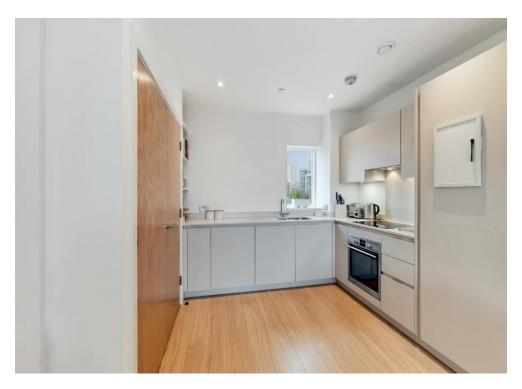

The accommodation comprises a master bedroom with a large fitted wardrobe & en-suite shower room, a second double bedroom, a stylish three piece bathroom suite, a utility cupboard which houses the heating system & washing machine, along with providing ample storage space, and a 24'8 x 12'0 open plan kitchen/living room featuring a contemporary kitchen with composite work surfaces and fitted appliances. Externally, the property enjoys a spacious balcony with elevated views over the communal grounds and an aspect that captures the afternoon and evening sunshine.