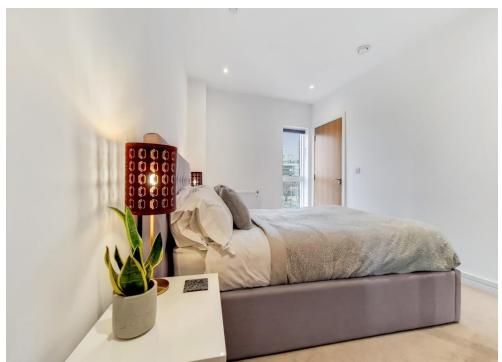

The accommodation comprises a master bedroom with a large fitted wardrobe & en-suite shower room, a second double bedroom, a stylish three piece bathroom suite, a utility cupboard which houses the heating system & washing machine, along with providing ample storage space, and a 24'8 x 12'0 open plan kitchen/living room featuring a contemporary kitchen with composite work surfaces and fitted appliances. Externally, the property enjoys a spacious balcony with elevated views over the communal grounds and an aspect that captures the afternoon and evening sunshine.