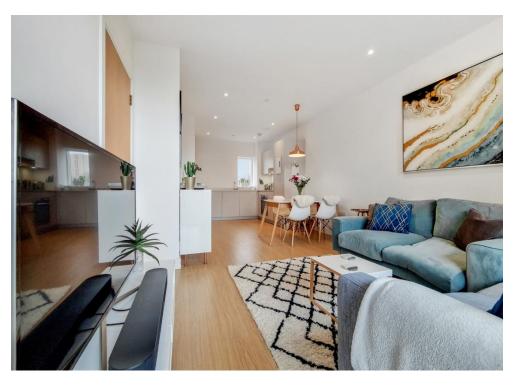

The accommodation comprises a master bedroom with a large fitted wardrobe & en-suite shower room, a second double bedroom, a stylish three piece bathroom suite, a utility cupboard which houses the heating system & washing machine, along with providing ample storage space, and a 24'8 x 12'0 open plan kitchen/living room featuring a contemporary kitchen with composite work surfaces and fitted appliances. Externally, the property enjoys a spacious balcony with elevated views over the communal grounds and an aspect that captures the afternoon and evening sunshine.