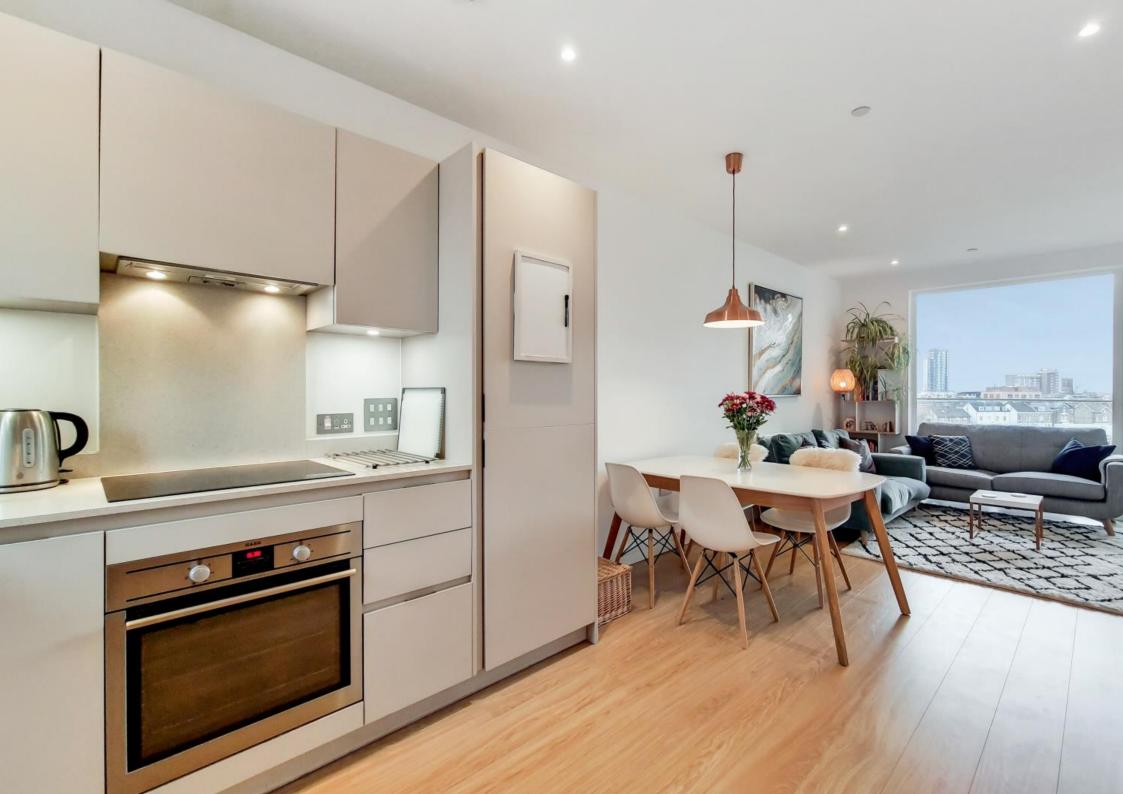

The accommodation comprises a master bedroom with a large fitted wardrobe & en-suite shower room, a second double bedroom, a stylish three piece bathroom suite, a utility cupboard which houses the heating system & washing machine, along with providing ample storage space, and a 24'8 x 12'0 open plan kitchen/living room featuring a contemporary kitchen with composite work surfaces and fitted appliances. Externally, the property enjoys a spacious balcony with elevated views over the communal grounds and an aspect that captures the afternoon and evening sunshine.