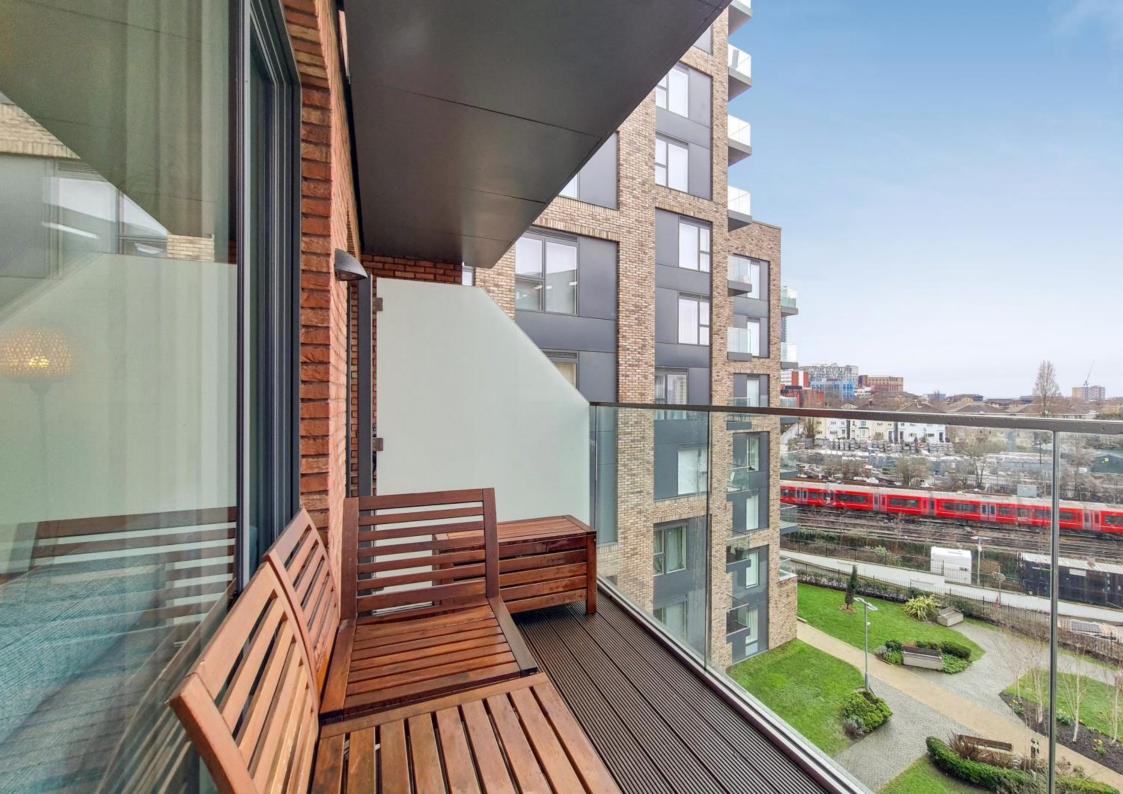

The accommodation comprises a master bedroom with a large fitted wardrobe & en-suite shower room, a second double bedroom, a stylish three piece bathroom suite, a utility cupboard which houses the heating system & washing machine, along with providing ample storage space, and a 24'8 x 12'0 open plan kitchen/living room featuring a contemporary kitchen with composite work surfaces and fitted appliances. Externally, the property enjoys a spacious balcony with elevated views over the communal grounds and an aspect that captures the afternoon and evening sunshine.