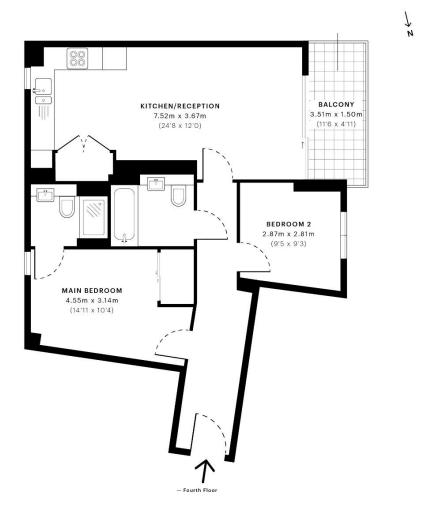

FOLKLAND

Maraschino Apartments, CRO

CAPTURE DATE 09/03/2023 LASER SCAN POINTS 60,004,836

GROSS INTERNAL AREA

68.54 sqm / 737.76 sqft

Sees verified floor plans are produced in accordance with floopal institution of Chinsteed Surveyors' Property Veesurement Stands vilors and gardens are Illustratives only and suckulated from all area calculat Que to resumdring, numbers may not seed up specified.

All measurements shown for the individual room to eights and wichts IPMS SC RESIDENTIAL 74.65 sqm / 802.46 and IPMS SC RESIDENTIAL 71.10 scm / 795.31 scfr

SPEC ID 56403344d8e448b0db9d1ff9a

- \* TWO DOUBLE BEDROOM APARTMENT
- ❖ FOURTH FLOOR ULTRA LONG LEASE
- \* BALCONY WITH GARDEN VIEWS
- ❖ 24' KITCHEN/RECEPTION ROOM
- \* MOMENTS FROM EAST CROYDON TRAIN STATION
- \* ON SITE CONCIERGE & RESIDENTS GYMNASIUM
- CONTEMPORARY DESIGN THROUGHOUT
- **❖** ECONOMICAL HEATING SYSTEM
- ❖ TWO BATHROOMS
- ❖ EPC EER B

The accommodation comprises a master bedroom with a large fitted wardrobe & en-suite shower room, a second double bedroom, a stylish three piece bathroom suite, a utility cupboard which houses the heating system & washing machine, along with providing ample storage space, and a 24'8 x 12'0 open plan kitchen/living room featuring a contemporary kitchen with composite work surfaces and fitted appliances. Externally, the property enjoys a spacious balcony with elevated views over the communal grounds and an aspect that captures the afternoon and evening sunshine.