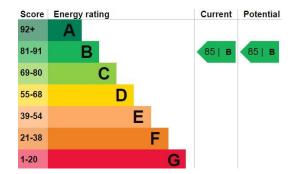

All measurements shown for the individual room to eights and wichts IPMS SC RESIDENTIAL 74.65 sqm / 802.46 and IPMS SC RESIDENTIAL 71.10 scm / 795.31 scfr

SPEC ID 56403344d8e448b0db9d1ff9a

- \* TWO DOUBLE BEDROOM APARTMENT
- ❖ FOURTH FLOOR ULTRA LONG LEASE
- \* BALCONY WITH GARDEN VIEWS
- ❖ 24' KITCHEN/RECEPTION ROOM
- \* MOMENTS FROM EAST CROYDON TRAIN STATION
- \* ON SITE CONCIERGE & RESIDENTS GYMNASIUM
- CONTEMPORARY DESIGN THROUGHOUT
- **❖** ECONOMICAL HEATING SYSTEM
- ❖ TWO BATHROOMS
- ❖ EPC EER B